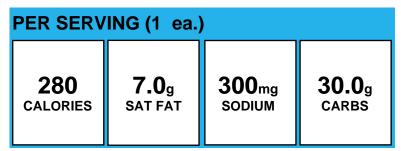

#### **HOT DOG W/ROLL**

## PER SERVING (1 hot dog) 280 CALORIES 4.5g SAT FAT 650mg CARBS CARBS

**Allergens:** Contains Gluten, Milk, Soy, Wheat.

Made With: Bread, Wheat Hotdog, Morabito, 589, WGR; HOT

DOG 1452 BERKS CN