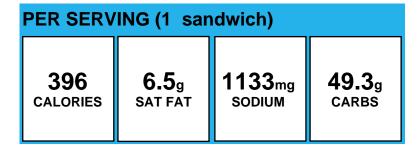

#### **BACON CHEESEBURGER W/ROLL**

| PER SERVING (1 sandwich) |             |                         |                 |                                |  |
|--------------------------|-------------|-------------------------|-----------------|--------------------------------|--|
| _                        | 18<br>ORIES | <b>7.5</b> g<br>SAT FAT | 660mg<br>SODIUM | <b>32.6</b> <sub>g</sub> CARBS |  |

**Allergens:** Contains Gluten, Milk, Wheat.

Made With: Beef, Flamebroiled Burgers, Cooked, 3 oz, Tyson,

6285-328, 3 MMA; Roll hamburger wheat #85 Morabito (Bread Hamburger Bun Wheat #85); CHEESE, AMERICAN, PASTEURIZED, PROCESS, WHITE, SLICED; BACON, TURKEY PREMIUM SLCD