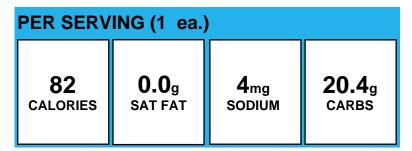

#### FRUIT JUICE secondary

| PER SERVING (1 ea.) |              |                  |                   |  |  |
|---------------------|--------------|------------------|-------------------|--|--|
| 91                  | <b>0.0</b> g | 12 <sub>mg</sub> | 23.0 <sub>g</sub> |  |  |
| CALORIES            | SAT FAT      | sodium           | CARBS             |  |  |

Allergens:

Made With: Juice, 100% Fruit, Capri Sun; Juice, Juice Bowl

Fruit Punch 100% 6.75 fl oz, Cutting Edge Beverages, 90115, F; SLUSHY WARWICK SD

(SLUSHY)