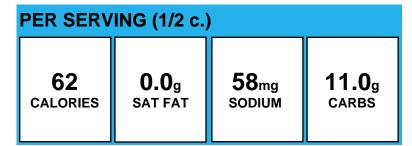

#### Vegetable, Glazed Carrots, Veg-RO

## PER SERVING (1/2 cup serving) 62 CALORIES 0.5g SAT FAT SODIUM 10.2g CARBS

Allergens: Contains Soy.

Made With: CARROTS, BABY, RAW; Margarine, Mararine Solid

Parchment Ref Salted, Glenview Farms, 703496; Sugar, Brown Light Granulated, Monarch, 229745;

SALT, TABLE; Spices, Pepper, Black