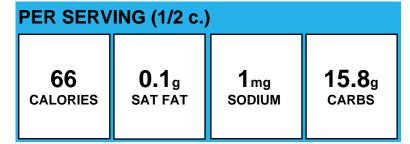

#### Vegetable, Seasoned Corn, Veg-S

| PER SERVING (1/2 c.) |              |                  |               |  |
|----------------------|--------------|------------------|---------------|--|
| 98                   | <b>1.7</b> g | 35 <sub>mg</sub> | <b>15.8</b> g |  |
| CALORIES             | SAT FAT      | sodium           | CARBS         |  |

Allergens: Contains Soy.

Made With: CORN, YELLOW, WHOLE KERNEL, COOKED FROM

FROZEN, NO SALT; Margarine, Glenview Farms,

3719