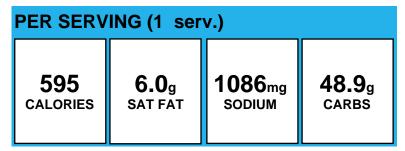

### TURKEY MASHED POTATO BOWL W/BISCUIT

| PER SERVING (1 serv.) |              |                    |                   |  |
|-----------------------|--------------|--------------------|-------------------|--|
| 516                   | <b>7.1</b> g | 1331 <sub>mg</sub> | 62.8 <sub>g</sub> |  |
| CALORIES              | SAT FAT      | sodium             | CARBS             |  |

**Allergens:** Contains Gluten, Milk, Soy, Wheat.

Made With: TURKEY W/GRAVY D/W (TURKEY W/GRAVY D/W);

POTATOES, MASHED (POTATOES, MASHED); CORN, YELLOW, WHOLE KERNEL, COOKED FROM FROZEN, NO SALT; BISCUIT (BISCUIT - 2B)