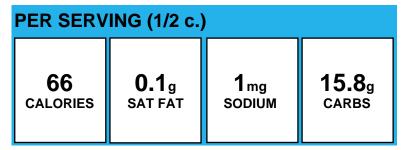

#### Vegetable, Seasoned Corn, Veg-S

| PER SERVING (1/2 c.) |              |                  |               |  |
|----------------------|--------------|------------------|---------------|--|
| 98                   | <b>1.7</b> g | 35 <sub>mg</sub> | <b>15.8</b> g |  |
| CALORIES             | SAT FAT      | sodium           | CARBS         |  |

Allergens: Contains Soy.

Made With: CORN, YELLOW, WHOLE KERNEL, COOKED FROM

FROZEN, NO SALT; Margarine, Glenview Farms,

3719