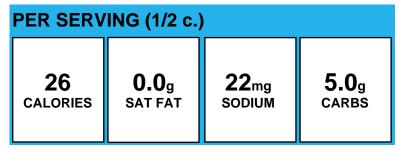

#### Vegetable, Glazed Carrots, Veg-RO

## PER SERVING (1/2 cup serving) 62 CALORIES 0.5g SAT FAT SODIUM 10.2g CARBS

Allergens: Contains Soy.

Made With: CARROTS, BABY, RAW; Margarine, Mararine Solid

Parchment Ref Salted, Glenview Farms, 703496; Sugar, Brown Light Granulated, Monarch, 229745;

SALT, TABLE; Spices, Pepper, Black