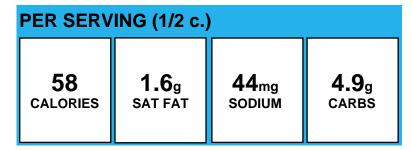

#### Seasoned Green Beans, Veg-O

| PER SERVING (1/2 c.) |              |                   |                  |  |
|----------------------|--------------|-------------------|------------------|--|
| 42                   | <b>0.4</b> g | 158 <sub>mg</sub> | 6.1 <sub>g</sub> |  |
| CALORIES             | SAT FAT      | sodium            | CARBS            |  |

Allergens:

Made With: BEANS, SNAP, GRN, FRZ, CKD, BLD, DRND WO/SALT;

BEVERAGES, H2O, TAP, MUNICIPAL;

MARGARINE, REG, 80% FAT, COMP, STK, W/ SALT, W/

ADDED VITAMIN D; SUGARS, GRANULATED;

SALT, TABLE; PEPPER, BLACK