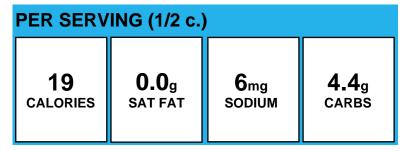

### Roasted Cauliflower with Turmeric, Veg-O

| PER SERVING (1/2 c.) |              |        |              |  |
|----------------------|--------------|--------|--------------|--|
| 55                   | <b>0.7</b> g | 150mg  | <b>3.1</b> g |  |
| CALORIES             | SAT FAT      | SODIUM | CARBS        |  |

Allergens:

Made With: CAULIFLOWER, CKD, BLD, DRND, WO/SALT;

OIL,SESAME,SALAD OR COOKING; OIL,OLIVE,SALAD OR COOKING; TURMERIC,GROUND; SALT,TABLE