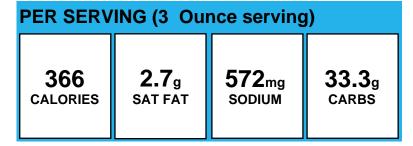

#### **VEGGIE BURGER - MORNING STAR**

#### PER SERVING (3 1/2 oz.) 343 **0.9**<sub>q</sub> **823**mg **47.4**<sub>g</sub> **CALORIES SAT FAT SODIUM CARBS**

Allergens: Contains Egg, Gluten, Milk, Soy, Wheat.

Made With: Burger, veggie Patties; Bread Hamburger Bun

Wheat #85